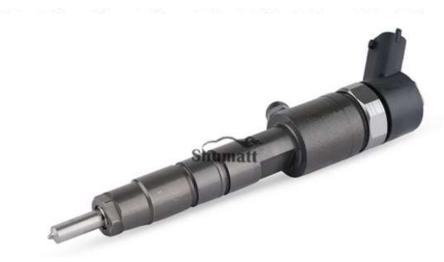

### 1.1. 0445110507 Injector's Basic Information

| SIMPLE | Title | China made new high quality diesel injector 0445110507 fuel injector CRI2-16 |
|--------|-------|------------------------------------------------------------------------------|
| 4000   | SKU1  | G1W20445110507                                                               |
|        | SKU2  | STATE THE PLAN TO SHE WAS A STATE OF THE PARTY.                              |

#### 1.4.0445110507 Injector's Parameter

Adaptation System: Common Rail System

Injector Series: 110 Series

Parameter Performance: CRI2-16

**Matching Accessories:** 

Injector Type: Electromagnetic Injector Support System Maximum Pressure: 1600 **Vehicle Configuration Information: YANMAR** 

#### 1.5.0445110507 Injector's Specifications and Dimensions

Injector Size: 21.5cm\*4 cm \*4 cm = 344cm3 (L\*W\*H=V)

**Injector Net Weight: 0.55kg** 

Gross Weight: 0.6kg

Injector Quality: China Made Brand New Package Size: 28cm\*7 cm \*7 cm = 1372 cm<sup>3</sup> Injector Type: Diesel Common Rail Injector