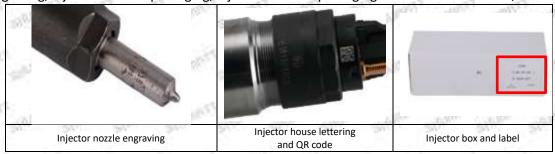

#### 1.7. 0445110507 Injector's Customized Service

(1) Injector's Customized Service: Meet the customized needs of OEM manufacturers for shell lettering,

Mob/WhatsApp: +86 13410541523 Tel: +8675523215133

Email: ruby@shumatt.com Website: www.shumatt.com

logo engraving, injector internal packaging, injector external packaging and labels customized, etc.

### (2) Injector's Customized Service Requirements:

The purchased of customized injector are not less than 10 pieces.

Customized injector packages no less than 1000 pieces.

Customized products involve the need of specify logo, the OEM manufacturer needs to provide trademark authorization and the sample of logo image file.