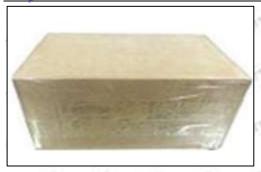

# **3.7.**0445110507 **Injector's Packing**

**Domestic express packaging:** Usually wrapped in waterproof scotch tape, such as picture No.2.

International express packaging: Wrapped with waterproof yellow tape After wrapping the black protective film, such as picture No. 3.

Email: ruby@shumatt.com Website: www.shumatt.com

Pic No. 2

Domestic express packaging:

Wrapped with Transparent tape

Pic No. 3
International express packaging:
Wrapped with yellow tape after wrapping black protective film