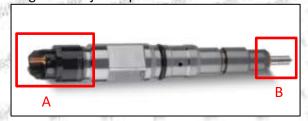

#### 2.1.0445110507 Injector's Part Number Location

1) E.g.: The injector part number see as follows

| No. | Name                                       |
|-----|--------------------------------------------|
| Α   | brand, logo, part number,<br>series number |
| В   | nozzle part number                         |