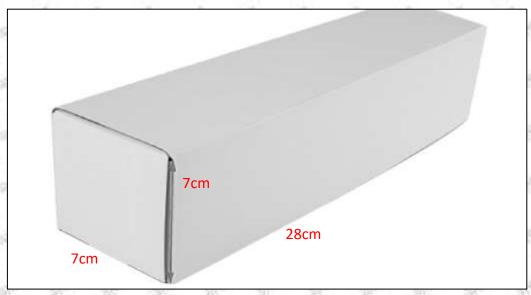

#### 1.5.0445110507 Injector's Specifications and Dimensions

Injector Size: 21.5cm\*4 cm \*4 cm = 344cm3 (L\*W\*H=V)

**Injector Net Weight: 0.55kg** 

Gross Weight: 0.6kg

Injector Quality: China Made Brand New Package Size: 28cm\*7 cm \*7 cm = 1372 cm<sup>3</sup> Injector Type: Diesel Common Rail Injector

#### (2) Injector Box Size

| No. | Name         | Injector Package Size (cm) |
|-----|--------------|----------------------------|
| 1   | Injector Box | 28*7*7                     |