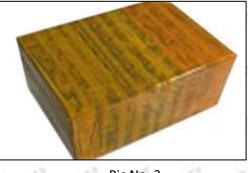

# **3.7.**0445110507 **Injector's Packing**

**Domestic express packaging:** Usually wrapped in waterproof scotch tape, such as picture No.2.

International express packaging: Wrapped with waterproof yellow tape After wrapping the black protective film, such as picture No. 3.

Email: ruby@shumatt.com Website: www.shumatt.com

Pic No. 2

Domestic express packaging:

Wrapped with Transparent tape

Pic No. 3
International express packaging:
Wrapped with yellow tape after wrapping black protective film